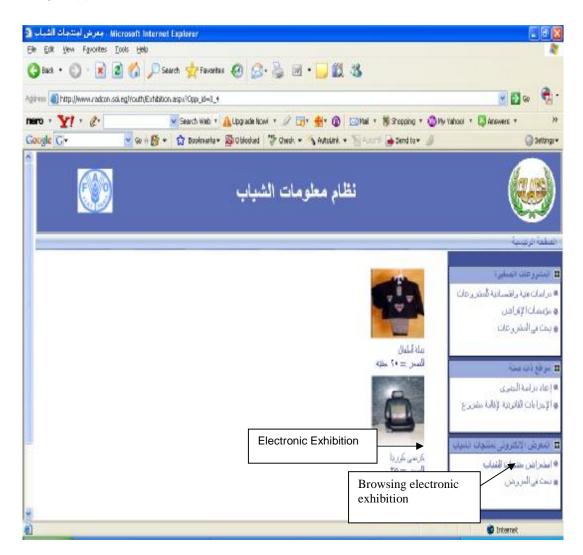

## 2.3 Electronic Exhibition

This sub-module provides electronic exhibition for the youth products. Product information contains (Its categories, commercial name, price, and contact information of the seller). It contains two links: one of them is the Browsing link and the other for products search). After clicking on electronic exhibition link, different products name will appear as shown in figure (8).

Figure (8) Browsing Electronic Exhibition Page

To display more detail about the exhibited product click on its name then the details of it will be displayed as shown in figure (9)

Figure (9) Product Details Page