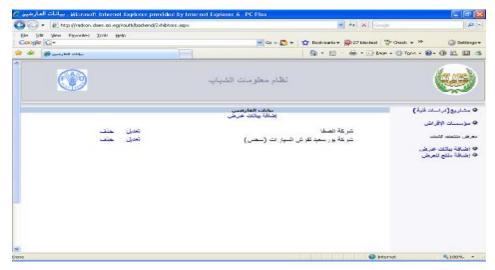

|
| Done                                           |                                   |                              | 😝 Internet                | <b>4</b> ,100% •                                             |

Figure (15) Details of the lending in

### 3.3 Youth exhibition products

Youth exhibition products module is composed of two sub modules .The first module will contains information about exhibitors. The second module will contain information about the details of products.

To browse all existing exhibitors that have been entered to system, in the right menu click exhibitor link" إصافة بيانات عارضين". Figure (16) shows the backend screen for the exhibitors. Through this screen you can add new exhibitor including its metadata. *Further you can edit or publish it.* 



Figure (16) backend screen for exhibitors

To browse products that have been entered to system, in the right menu click products link "المنافة منتج للعرض". Figure (17) shows the backend screen for the products.



Figure (17) Backend screen for the products