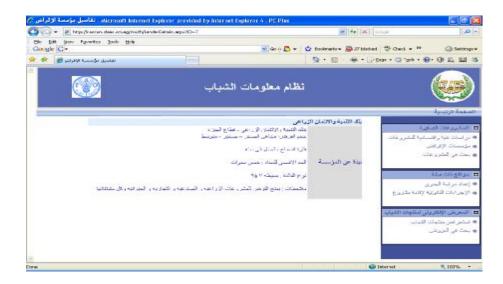

## 2 Front-End Screens

Font-end of the youth module consists of three sub-modules that are Small enterprise, Electronic exhibition and related links for preparation of feasibility studies and Legal proceedings. Figure 1 shows the front end of **Youth Module** 

Figure 1 Front-end Home page Screen