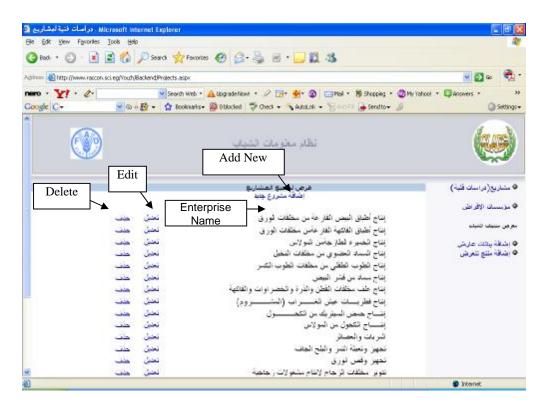

#### 3.1 Small enterprise

To browse all existing enterprise that has been entered to the system, in the right menu click small enterprise link"(مشاريع (دراسات فنية). Figure (12) shows the backend screen for the small enterprise. Through this screen you can add new study for small enterprise including its metadata plus uploading its technical and economic study Further you can edit existing enterprise or publish it.

**Hint:** we may use the extension document module of **VERCON** for uploading technical and economic study for each small enterprise

Figure (12) backend screen for small enterprise

| e Edit View Favo                                                                                                                                                                                                                                                                                                                                                                                                                                                                                                                                                                                                                                                                                                                                                                                                                                                                                                                                                                                                                                                                                                                                                                                                                                                                                                                                                                                                                                                                                                                                                                                                                                                                                                                                                                                                                                                                                                                                                                                                                                                                                                               |                                             |             |       |                             |                                           |
|--------------------------------------------------------------------------------------------------------------------------------------------------------------------------------------------------------------------------------------------------------------------------------------------------------------------------------------------------------------------------------------------------------------------------------------------------------------------------------------------------------------------------------------------------------------------------------------------------------------------------------------------------------------------------------------------------------------------------------------------------------------------------------------------------------------------------------------------------------------------------------------------------------------------------------------------------------------------------------------------------------------------------------------------------------------------------------------------------------------------------------------------------------------------------------------------------------------------------------------------------------------------------------------------------------------------------------------------------------------------------------------------------------------------------------------------------------------------------------------------------------------------------------------------------------------------------------------------------------------------------------------------------------------------------------------------------------------------------------------------------------------------------------------------------------------------------------------------------------------------------------------------------------------------------------------------------------------------------------------------------------------------------------------------------------------------------------------------------------------------------------|---------------------------------------------|-------------|-------|-----------------------------|-------------------------------------------|
| Back + 🔘 -                                                                                                                                                                                                                                                                                                                                                                                                                                                                                                                                                                                                                                                                                                                                                                                                                                                                                                                                                                                                                                                                                                                                                                                                                                                                                                                                                                                                                                                                                                                                                                                                                                                                                                                                                                                                                                                                                                                                                                                                                                                                                                                     | 💌 😰 🐔 🔎 Search 👷 Pavorbax                   | 🛛 🖉 · 🍃 🖻 · | 1.3   |                             |                                           |
| And the state of t | adconuesl.ag/youthplaachand/ProjectAdd.aspx |             |       |                             | 💉 🛃 🐼 🛛 Links                             |
| c! a-                                                                                                                                                                                                                                                                                                                                                                                                                                                                                                                                                                                                                                                                                                                                                                                                                                                                                                                                                                                                                                                                                                                                                                                                                                                                                                                                                                                                                                                                                                                                                                                                                                                                                                                                                                                                                                                                                                                                                                                                                                                                                                                          | Search * 📑 😳 Mail 🔮 My Yahool S             | ign [n      |       |                             |                                           |
|                                                                                                                                                                                                                                                                                                                                                                                                                                                                                                                                                                                                                                                                                                                                                                                                                                                                                                                                                                                                                                                                                                                                                                                                                                                                                                                                                                                                                                                                                                                                                                                                                                                                                                                                                                                                                                                                                                                                                                                                                                                                                                                                | 20<br>20                                    |             |       | סייק                        | ه مشاريع(دراسات فلية)<br>4 مزسسات الإفراض |
|                                                                                                                                                                                                                                                                                                                                                                                                                                                                                                                                                                                                                                                                                                                                                                                                                                                                                                                                                                                                                                                                                                                                                                                                                                                                                                                                                                                                                                                                                                                                                                                                                                                                                                                                                                                                                                                                                                                                                                                                                                                                                                                                |                                             | ×           | الأكل | المجد                       |                                           |
|                                                                                                                                                                                                                                                                                                                                                                                                                                                                                                                                                                                                                                                                                                                                                                                                                                                                                                                                                                                                                                                                                                                                                                                                                                                                                                                                                                                                                                                                                                                                                                                                                                                                                                                                                                                                                                                                                                                                                                                                                                                                                                                                |                                             | ×           | الذكل | النوع                       | حرجي منتجانه كالتباب                      |
|                                                                                                                                                                                                                                                                                                                                                                                                                                                                                                                                                                                                                                                                                                                                                                                                                                                                                                                                                                                                                                                                                                                                                                                                                                                                                                                                                                                                                                                                                                                                                                                                                                                                                                                                                                                                                                                                                                                                                                                                                                                                                                                                | 2                                           |             | للكل  | عفاط النفريرع               | 4 إشافة يبتلك عارش<br>4 إضافة ملكع للعرض  |
|                                                                                                                                                                                                                                                                                                                                                                                                                                                                                                                                                                                                                                                                                                                                                                                                                                                                                                                                                                                                                                                                                                                                                                                                                                                                                                                                                                                                                                                                                                                                                                                                                                                                                                                                                                                                                                                                                                                                                                                                                                                                                                                                | ×                                           |             | لاعي  | اللوريع المدرافي            | والمتقادمتيج تتقرقن                       |
|                                                                                                                                                                                                                                                                                                                                                                                                                                                                                                                                                                                                                                                                                                                                                                                                                                                                                                                                                                                                                                                                                                                                                                                                                                                                                                                                                                                                                                                                                                                                                                                                                                                                                                                                                                                                                                                                                                                                                                                                                                                                                                                                | *                                           |             | القبل | طريما التقر لرجيا المعنينية |                                           |
|                                                                                                                                                                                                                                                                                                                                                                                                                                                                                                                                                                                                                                                                                                                                                                                                                                                                                                                                                                                                                                                                                                                                                                                                                                                                                                                                                                                                                                                                                                                                                                                                                                                                                                                                                                                                                                                                                                                                                                                                                                                                                                                                | 19                                          |             | الكان | النساري النابعي             |                                           |
|                                                                                                                                                                                                                                                                                                                                                                                                                                                                                                                                                                                                                                                                                                                                                                                                                                                                                                                                                                                                                                                                                                                                                                                                                                                                                                                                                                                                                                                                                                                                                                                                                                                                                                                                                                                                                                                                                                                                                                                                                                                                                                                                |                                             |             |       | BODe                        |                                           |
|                                                                                                                                                                                                                                                                                                                                                                                                                                                                                                                                                                                                                                                                                                                                                                                                                                                                                                                                                                                                                                                                                                                                                                                                                                                                                                                                                                                                                                                                                                                                                                                                                                                                                                                                                                                                                                                                                                                                                                                                                                                                                                                                | 8                                           |             |       | وسف الشروع                  |                                           |
|                                                                                                                                                                                                                                                                                                                                                                                                                                                                                                                                                                                                                                                                                                                                                                                                                                                                                                                                                                                                                                                                                                                                                                                                                                                                                                                                                                                                                                                                                                                                                                                                                                                                                                                                                                                                                                                                                                                                                                                                                                                                                                                                | 8                                           |             |       | مغلت المتروع                |                                           |
|                                                                                                                                                                                                                                                                                                                                                                                                                                                                                                                                                                                                                                                                                                                                                                                                                                                                                                                                                                                                                                                                                                                                                                                                                                                                                                                                                                                                                                                                                                                                                                                                                                                                                                                                                                                                                                                                                                                                                                                                                                                                                                                                | 20<br>20                                    |             |       | فنتبت                       |                                           |
|                                                                                                                                                                                                                                                                                                                                                                                                                                                                                                                                                                                                                                                                                                                                                                                                                                                                                                                                                                                                                                                                                                                                                                                                                                                                                                                                                                                                                                                                                                                                                                                                                                                                                                                                                                                                                                                                                                                                                                                                                                                                                                                                | Browse_                                     |             |       | الدوق مساوى الدهروم         |                                           |

Figure (13) displays data entry screen for new small enterprise.

Figure (13) Data entry screen for small enterprise