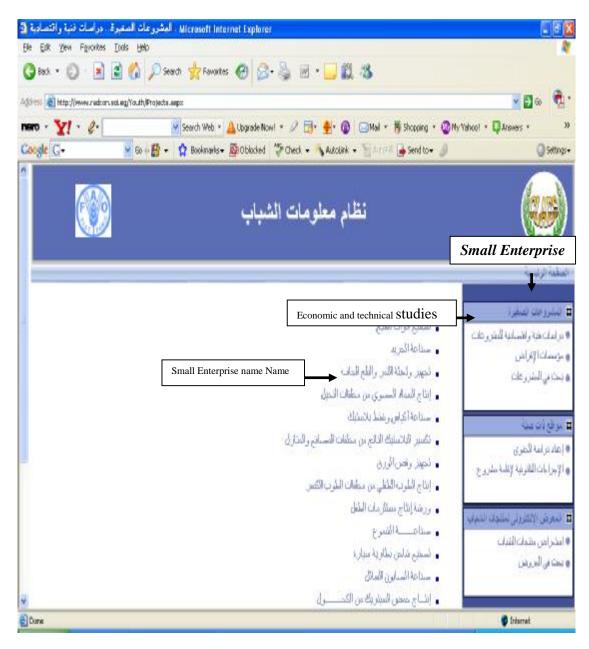

## 2 Front-End Screens

Font-end of the youth module consists of three sub-modules that are Small enterprise, Electronic exhibition and related links for preparation of feasibility studies and Legal proceedings. Figure 1 shows the front end of **Youth Module** 

| Image: State of the | Nicrosoft Ir ، تظام معاومات الشباب 🗿<br>Ele Edt Yew Favortes Icols H | and a second second second                  |                        |                   |                           |                                  |
|--------------------------------------------------------------------------------------------------------------------------------------------------------------------------------------------------------------------------------------------------------------------------------------------------------------------------------------------------------------------------------------------------------------------------------------------------------------------------------------------------------------------------------------------------------------------------------------------------------------------------------------------------------------------------------------------------------------------------------------------------------------------------------------------------------------------------------------------------------------------------------------------------------------------------------------------------------------------------------------------------------------------------------------------------------------------------------------------------------------------------------------------------------------------------------------------------------------------------------------------------------------------------------------------------------------------------------------------------------------------------------------------------------------------------------------------------------------------------------------------------------------------------------------------------------------------------------------------------------------------------------------------------------------------------------------------------------------------------------------------------------------------------------------------------------------------------------------------------------------------------------------------------------------------------------------------------------------------------------------------------------------------------------------------------------------------------------------------------------------------|----------------------------------------------------------------------|---------------------------------------------|------------------------|-------------------|---------------------------|----------------------------------|
| المعاد المعا                     |                                                                      |                                             | 0 Q. & 0 .             | 8 11              |                           |                                  |
| المال المراجع                      |                                                                      |                                             |                        |                   | s.sci.eg/youth            | n. e.                            |
| المالة مالة                                                                                                                               | A Design of the second second second                                 | وموادية وتجتري ال                           | 🔥 Upgrade Novi 🔻 🖉 📷 🐇 | • (1) comut• 16.9 | hocoine * 🖓 Wy Yahool *   | Discours * *                     |
| Vouth module علی معلی مات الثیبات<br>کی السی معلی مات الثیبات<br>کی السی معلی مات الثیبات<br>کی السی معلی مات معلی معلی مات معلی معلی معلی معلی معلی معلی معلی معلی                                                                                                                                                                                                                                                                                                                                                                                                                                                                                                                                                                                                                                                                                                                                                                                                                                                                                                                                                                                                                                                                                                                                                                                                                                                                                                                                                                                                                                                                                                                                                                                                                                                                                                                                                                                                                                                                                                                                                |                                                                      | The subscription of the subscription of the |                        |                   | and the set of the second | G Sittingi*                      |
| بعد المارين المارين المارين المارين المعاد الماري المعاد المعاد من ماري معاد المعاد من معاد معاد من معاد المعاد من معاد معاد معاد معاد معاد معاد معاد معاد                                                                                                                                                                                                                                                                                                                                                                                                                                                                                                                                                                                                                                                                                                                                                                                                                                                                                                                                                                                                                                                                                                                                                                                                                                                                                                                                                                                             |                                                                      |                                             |                        |                   |                           | Kauns A                          |
| Image: Second                    |                                                                      | e stabilited with                           | ومناداته المراجع       | La babilitati     | Ibrasa                    | المقفة الرئيسية                  |
| Small Enterprise Economic and technical   Studies Economic and technical   studies Ending institutions   Advanced Search Cababilities   Related Links Preparation of feasibility studies   Image: Studies Image: Studies   Image: Studie                                                                                                                                                                                                                                                                                                                                                                                                                                                                                                                                                                                                                                                                                                                                                                                                                                                                                                                                                                                                                                                                                                                                                                                                                                           | معلار                                                                | ەن ىل <del>مارىق پەندەمەرىر چ</del> ىت      |                        |                   |                           |                                  |
| Economic and technical<br>studies<br>Lending institutions<br>Advanced Search<br>Cababilities<br>Related Links<br>Preparation of feasibility studies<br>Legal proceedings<br>Electronic exhibition<br>Exhibition for youth products<br>Advanced Search                                                                                                                                                                                                                                                                                                                                                                                                                                                                                                                                                                                                                                                                                                                                                                                                                                                                                                                                                                                                                                                                                                                                                                                                                                                                                                                                                                                                                                                                                                                                                                                                                                                                                                                                                                                                                                                              | of 5.11 and 0.40 h                                                   |                                             |                        |                   |                           |                                  |
| Lending institutions<br>Advanced Search<br>Capabilities<br>Related Links<br>Preparation of feasibility studies<br>Legal proceedings<br>Electronic exhibition<br>Exhibition for youth products<br>Advanced Search                                                                                                                                                                                                                                                                                                                                                                                                                                                                                                                                                                                                                                                                                                                                                                                                                                                                                                                                                                                                                                                                                                                                                                                                                                                                                                                                                                                                                                                                                                                                                                                                                                                                                                                                                                                                                                                                                                   | או משוק זין הכביט ושמבונים                                           |                                             |                        | and technical     |                           |                                  |
| Related Links بالدران الدرية العربي المحري   Preparation of feasibility studies بالدران الدرية ولف سريري   Legal proceedings بالدران الدرية ولف سريري   الدران الدرية ولف سريري بالدرية ولف سريري   Electronic exhibition بالدران الدرية ولف سريري   Exhibition for youth products بالدرية ولف سريري   Advanced Search بالدرية ولف سريري                                                                                                                                                                                                                                                                                                                                                                                                                                                                                                                                                                                                                                                                                                                                                                                                                                                                                                                                                                                                                                                                                                                                                                                                                                                                                                                                                                                                                                                                                                                                                                                                                                                                                                                                                                           |                                                                      |                                             | Advanced               | Search            |                           | ويت بن التر رعان                 |
| Preparation of feasibility studies<br>Legal proceedings                                                                                                                                                                                                                                                                                                                                                                                                                                                                                                                                                                                                                                                                                                                                                                                                                                                                                                                                                                                                                                                                                                                                                                                                                                                                                                                                                                                                                                                                                                                                                                                                                                                                                                                                                                                                                                                                                                                                                                                                                                                            |                                                                      |                                             |                        |                   |                           | ا بوافع ذن منه                   |
| Legal proceedings<br>سراس شدك التبك م<br>Electronic exhibition<br>Exhibition for youth products<br>Advanced Search                                                                                                                                                                                                                                                                                                                                                                                                                                                                                                                                                                                                                                                                                                                                                                                                                                                                                                                                                                                                                                                                                                                                                                                                                                                                                                                                                                                                                                                                                                                                                                                                                                                                                                                                                                                                                                                                                                                                                                                                 |                                                                      | Rela                                        | ted Links              |                   |                           | اعاد در اسة الحدوى               |
| للمرادن الثلاث معلمان السلب معلمان م                                                                                                                                                                                                                                                                                                                                                                                                                                                                                                                                                                                                                                                                                                                                                                                                                                                                                                                                                                                                                                                                                                                                                                                                                                                                                                                                                                           |                                                                      | Prepa                                       | aration of feasibilit  | y studies         | ► 8.X                     | ه الإجرابات الثانونية لإغابة بشر |
| للنراش شجك التبلي<br>مثاني النريش<br>Advanced Search                                                                                                                                                                                                                                                                                                                                                                                                                                                                                                                                                                                                                                                                                                                                                                                                                                                                                                                                                                                                                                                                                                                                                                                                                                                                                                                                                                                                                                                                                                                                                                                                                                                                                                                                                                                                                                                                                                                                                                                                                                                               |                                                                      | Lega                                        | l proceedings —        |                   |                           |                                  |
| للنراش شجك التبلي<br>مثاني النريش<br>Advanced Search                                                                                                                                                                                                                                                                                                                                                                                                                                                                                                                                                                                                                                                                                                                                                                                                                                                                                                                                                                                                                                                                                                                                                                                                                                                                                                                                                                                                                                                                                                                                                                                                                                                                                                                                                                                                                                                                                                                                                                                                                                                               |                                                                      |                                             |                        |                   | 0.00                      | المرش الثقرول تستدك              |
| Electronic exhibition<br>Exhibition for youth products<br>Advanced Search                                                                                                                                                                                                                                                                                                                                                                                                                                                                                                                                                                                                                                                                                                                                                                                                                                                                                                                                                                                                                                                                                                                                                                                                                                                                                                                                                                                                                                                                                                                                                                                                                                                                                                                                                                                                                                                                                                                                                                                                                                          |                                                                      |                                             |                        |                   |                           | Carry and a street street of the |
|                                                                                                                                                                                                                                                                                                                                                                                                                                                                                                                                                                                                                                                                                                                                                                                                                                                                                                                                                                                                                                                                                                                                                                                                                                                                                                                                                                                                                                                                                                                                                                                                                                                                                                                                                                                                                                                                                                                                                                                                                                                                                                                    | E.<br>Ad                                                             | xhibition for you<br>dvanced Searc          | uth products           |                   |                           | و بعد بي البريون                 |
| Done Distantet                                                                                                                                                                                                                                                                                                                                                                                                                                                                                                                                                                                                                                                                                                                                                                                                                                                                                                                                                                                                                                                                                                                                                                                                                                                                                                                                                                                                                                                                                                                                                                                                                                                                                                                                                                                                                                                                                                                                                                                                                                                                                                     |                                                                      |                                             |                        |                   |                           | China                            |

Figure 1 Front-end Home page Screen

## 2.1 Small enterprise

It consists of three sub-links that are Economic and technical studies, Lending institutions, and advanced search links. After clicking on the Economic and technical studies link, the names of all available enterprise will be appeared (as shown in figure2).