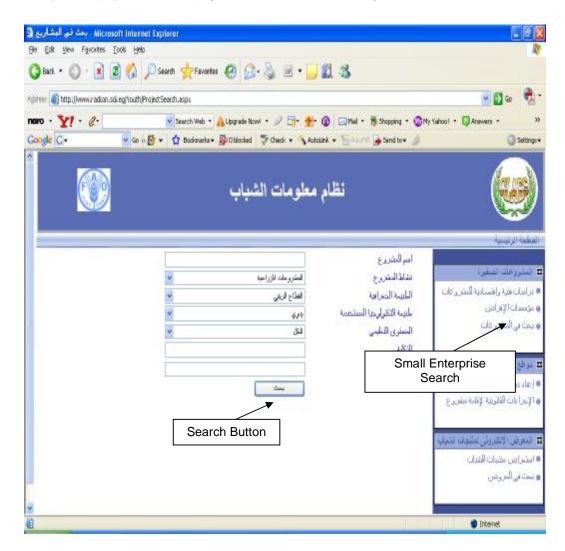

#### 2.1.1 Advanced Search for small enterprise

This link provides the advanced search capability, see figure (4). You can search for small enterprise by different criteria, such as (search by Enterprise Name, Activity, Geographical Environment, Technology Type, Education Level, Cost, and Enterprise Materials.

- Input: Select or enter specific searching keywords.
- **Output:** Display one or more page that reflects the search target.

Figure (4) Advanced Search Page