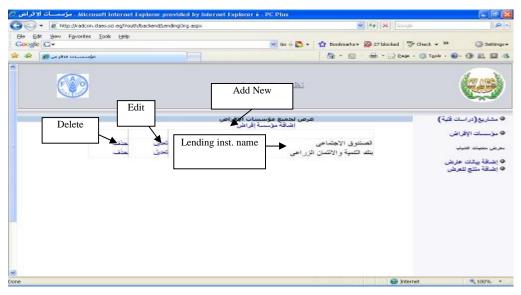

### 3.2 Lending institutions

To browse all existing lending institutions that have been entered to the system, in the right menu click lending institutions link"مؤسسات الإقراض". Figure (14) shows the backend screen for the lending institutions. Through this screen you can add new lending institutions including its metadata. *Further you can edit* lending institutions or publish it.