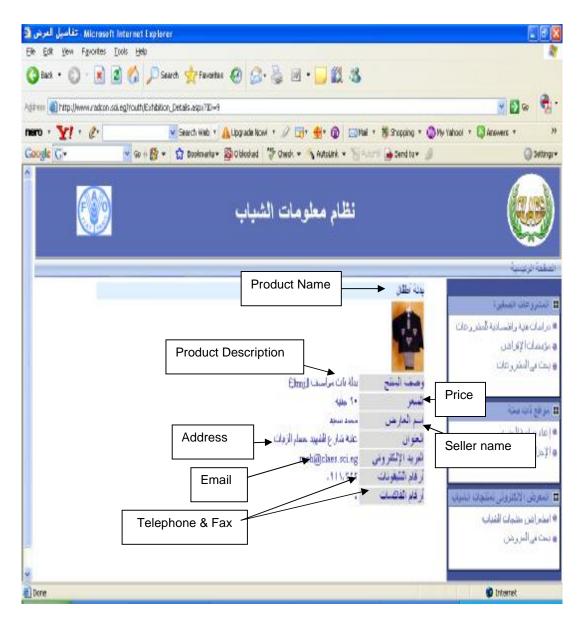

## 2.3 Electronic Exhibition

This sub-module provides electronic exhibition for the youth products. Product information contains (Its categories, commercial name, price, and contact information of the seller). It contains two links: one of them is the Browsing link and the other for products search). After clicking on electronic exhibition link, different products name will appear as shown in figure (8).

Figure (8) Browsing Electronic Exhibition Page

To display more detail about the exhibited product click on its name then the details of it will be displayed as shown in figure (9)

Figure (9) Product Details Page