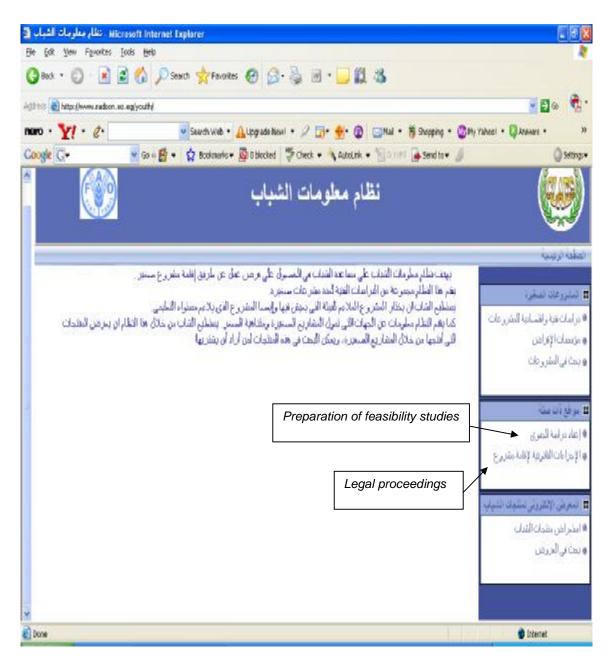

## 2.2 Related Links

This module provides different useful links that provide information about preparation of feasibility studies and legal proceedings (as shown in figure 7).

Figure (7) Related Links