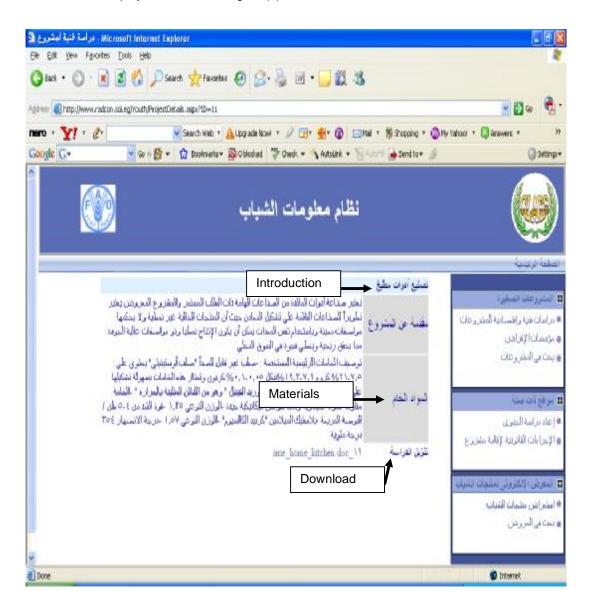

## 2.1 Small enterprise

It consists of three sub-links that are Economic and technical studies, Lending institutions, and advanced search links. After clicking on the Economic and technical studies link, the names of all available enterprise will be appeared (as shown in figure2).

Figure (2) Economic and technical studies Screen

To display the details of the small enterprise click on its name then the small enterprise details will be displayed as shown in figure (3)

Figure (3) Small enterprise details