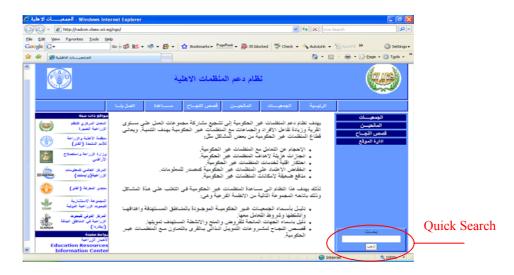

## 1. Front-end

In this section we describe the front-end pages. A user can logs in without a user name or password. The home page provides point-and-click access to the major components described previously, as illustrated in the following figure.

Firstly, we can execute a quick search, that can search in the three subsystems (Association, Donors, Success stories). For example, if we search by the word "تنمية", we will get the following result: